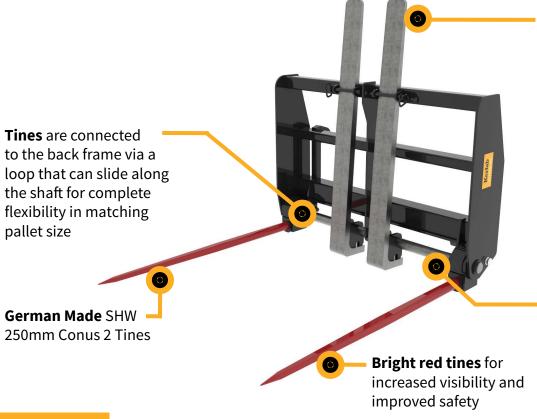

## Combifork

**Standard ITA 1070mm long tines** made from high quality steel offer excellent strength and durability

Floating tine design adjusts fork angle automatically as the pallet is lifted to maintain horizontality