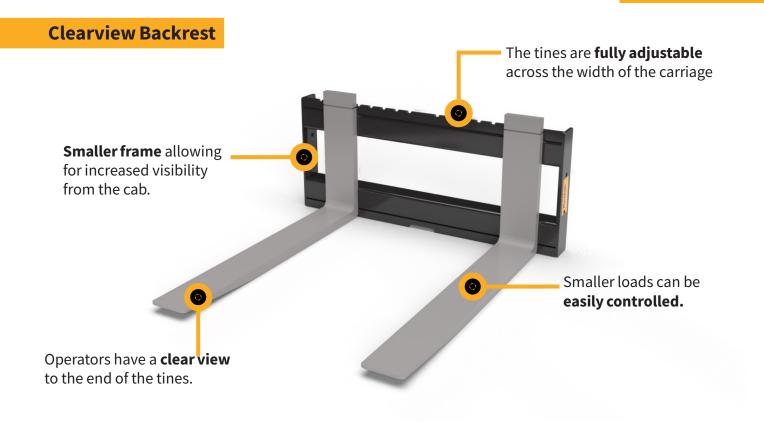

| 1220                |
| LCLP70      | 1600       | 735            | 1220                |
| LCLP80      | 1600       | 830            | 1220                |
| LAPF15      | 1200       | 195            | 1070                |
| LAPF25      | 1200       | 210            | 1070                |
| LAPF30      | 1200       | 380            | 1070                |
| LAPF40      | 1200       | 410            | 1070                |
| LAPF50      | 1600       | 430            | 1220                |
| LAPF60      | 1600       | 600            | 1220                |
| LAPF70      | 1600       | 735            | 1220                |
| LAPF80      | 1600       | 830            | 1220                |
|             |            |                |                     |

## **Backrest Designs**





## **Loadguard Backrest**