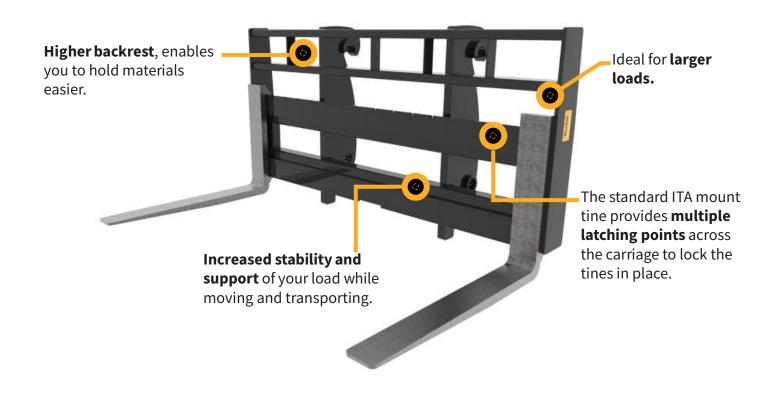

P70      | 1600       | 735            | 1220                |
| LCLP80      | 1600       | 830            | 1220                |
| LAPF15      | 1200       | 195            | 1070                |
| LAPF25      | 1200       | 210            | 1070                |
| LAPF30      | 1200       | 380            | 1070                |
| LAPF40      | 1200       | 410            | 1070                |
| LAPF50      | 1600       | 430            | 1220                |
| LAPF60      | 1600       | 600            | 1220                |
| LAPF70      | 1600       | 735            | 1220                |
| LAPF80      | 1600       | 830            | 1220                |
|             |            |                |                     |

## **Backrest Designs**





## **Loadguard Backrest**