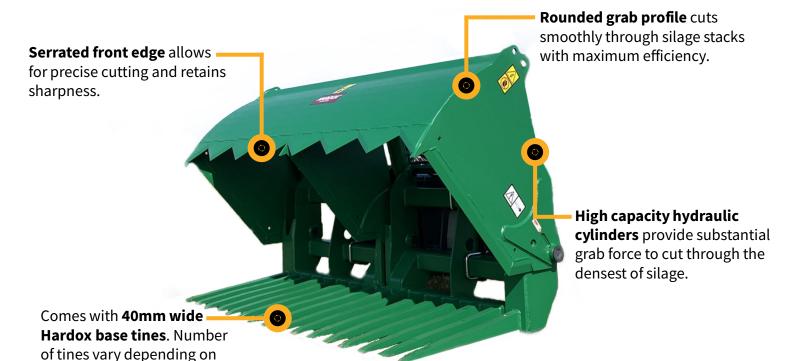

## **About**

- The Silage Shear Grab cuts silage blocks from silage pits, leaving a clean, sealed face to prevent spoilage due to secondary fermentation and oxidation of the clamp face.
- + Designed to maximise visibility from the cab for increased safety.
- Suited to all Telehandler and Ag loader models.
- + Available in a range of widths from 1.3m 2.2m with capacities ranging from 0.70m3 1.15m3.
- + Quick hitch compatible.